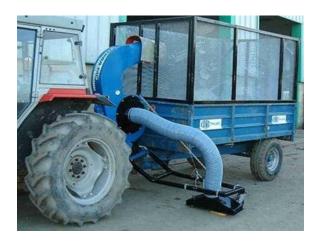

# Suction Units PTO driven for Tractor 3 point linkage

- 500mm Diameter Fan Unit Tractor 3 point linkage attachment.
- Powerful PTO drive mechanism ensures strong Suction, ideal for moving volume material with mulching operation.
- 300mm or 200mm diameter hose options.