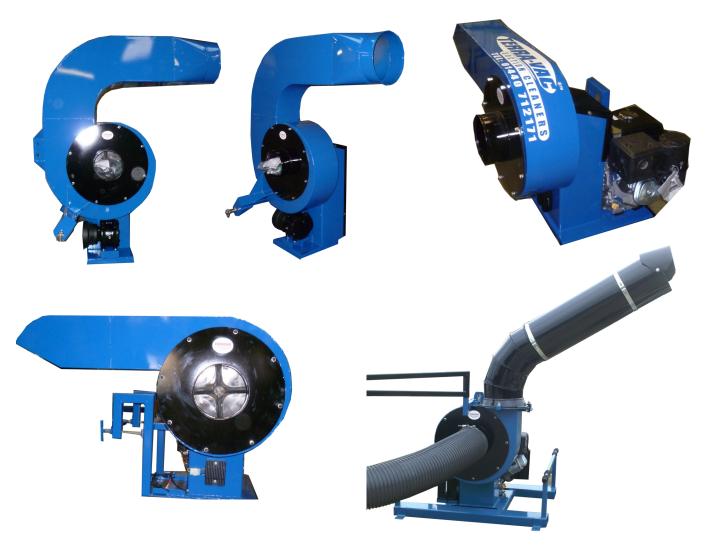

# Call now: 01440 712171 www.terra-vac.com Suction Unit Options

- Options:
- Gantry Hose support
- Ground Scoop Frame
- 8"/8" Diameter Hose Slider Changeover Kit
- Swivel Outlet:

- 45cm Dung
- 75cm Leaf Scoop:
- Ground Scoop Hose
- Filter material