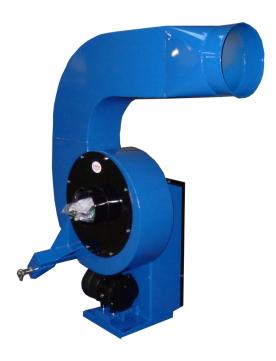

#### **Suction Units**

- Designed to be used with a trailer or other collection container.
- Many applications including manure, leaf, fruit & general waste material collection.
- Custom designs available.