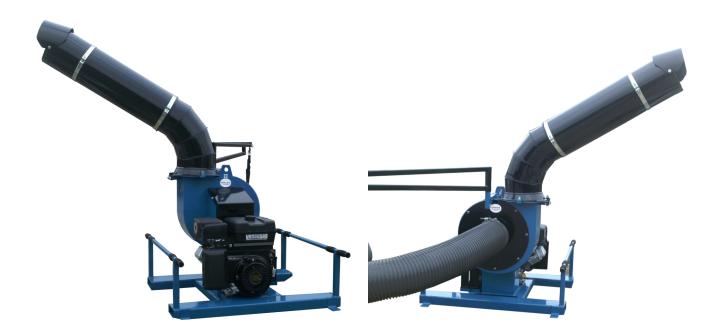

### Suction Units Engine driven for Pallet Truck mounting

- 400mm Diameter Fan Unit powered by a choice of Petrol or Diesel commercial engines.
- Powerful Suction cleans up most waste material fast with mulching operation .
- 200mm or 150mm diameter hose options
- Swivel outlet to direct waste.