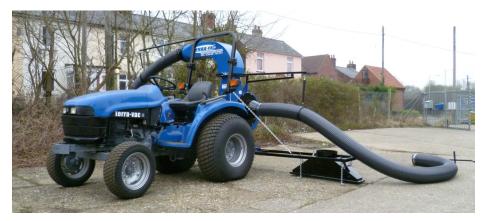

# Suction Units PTO driven for Tractor 3 point linkage

- 500mm Diameter Fan Unit Tractor 3 point linkage attachment.
- Powerful PTO drive mechanism ensures strong Suction, ideal for moving volume material with mulching operation.
- 300mm or 200mm diameter hose options.

#### **Suction Units**

- Designed to be used with a trailer or other collection container.
- Many applications including manure, leaf, fruit & general waste material collection.
- Custom designs available.