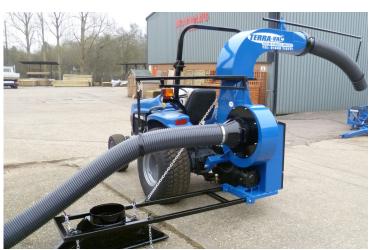

# Suction Units PTO driven for Tractor 3 point linkage

- 500mm Diameter Fan Unit Tractor 3 point linkage attachment.
- Powerful PTO drive mechanism ensures strong Suction, ideal for moving volume material with mulching operation.
- 300mm or 200mm diameter hose options.

# Call now: 01440 712171 www.terra-vac.com Suction Unit Options

- Options:
- Gantry Hose support
- Ground Scoop Frame
- 8"/8" Diameter Hose Slider Changeover Kit
- Swivel Outlet:

- 45cm Dung
- 75cm Leaf Scoop:
- Ground Scoop Hose
- Filter material