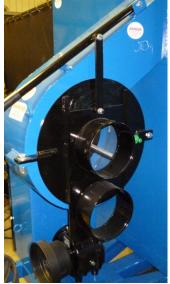

# Call now: 01440 712171 www.terra-vac.com Suction Unit Options

- Options:
- Gantry Hose support
- Ground Scoop Frame
- 8"/8" Diameter Hose Slider Changeover Kit
- Swivel Outlet:

- 45cm Dung
- 75cm Leaf Scoop:
- Ground Scoop Hose
- Filter material