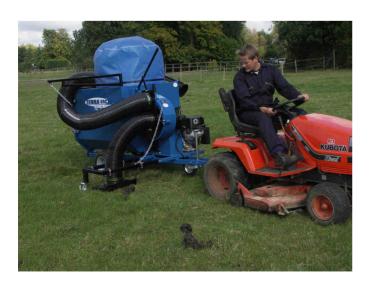

## Terra-Vac Colt Suction Machine

## Take the effort out Of paddock & stable cleaning

## The most effective method of removing worms & parasites

Unique Ground Scoop For Hands Free Collection

- w 100% pick up, removing dung including worms & parasites
- w Ground Scoop for hands free operation
- W Wander Hose for cleaning stables
- 1.0 or 2.0cu.m capacity, easy to empty with hydraulic tipping
- Choice of Electric Start 14 hp
  Kohler Petrol Engine
  Lombardini/Kubota 9.5 hp Diesel
  or PTO driven versions for
  powerful performance
- w Steel Fan mulches waste to leave good compost material
- w Easy to tow with a Quad,ATV, Mower or Compact Tractor
- Many other uses including cleaning troughs, collecting leaves & trimmings
- w Reliable performance, 2 YearWarranty