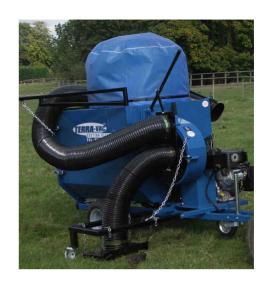

## Terra-Vac Colt Suction Machine

## Take the effort out Of paddock & stable cleaning

## The most effective method of removing worms & parasites

Unique Ground Scoop For Hands Free Collection

- w 100% pick up, removing dung including worms & parasites
- w Ground Scoop for hands free operation
- W Wander Hose for cleaning stables
- 1.0 or 2.0cu.m capacity, easy to empty with hydraulic tipping
- Choice of Electric Start 14 hp
  Kohler Petrol Engine
  Lombardini/Kubota 9.5 hp Diesel
  or PTO driven versions for
  powerful performance
- w Steel Fan mulches waste to leave good compost material
- w Easy to tow with a Quad,ATV, Mower or Compact Tractor
- Many other uses including cleaning troughs, collecting leaves & trimmings
- w Reliable performance, 2 YearWarranty