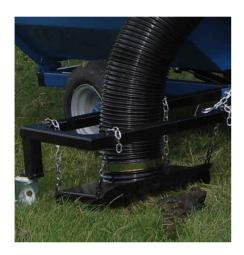

## The most effective method of removing worms & parasites

Unique Ground Scoop For Hands Free Collection

- w 100% pick up, removing dung including worms & parasites
- w Ground Scoop for hands free operation
- W Wander Hose for cleaning stables
- 1.0 or 2.0cu.m capacity, easy to empty with hydraulic tipping
- Choice of Electric Start 14 hp
  Kohler Petrol Engine
  Lombardini/Kubota 9.5 hp Diesel
  or PTO driven versions for
  powerful performance
- w Steel Fan mulches waste to leave good compost material
- w Easy to tow with a Quad,ATV, Mower or Compact Tractor
- Many other uses including cleaning troughs, collecting leaves & trimmings
- w Reliable performance, 2 YearWarranty