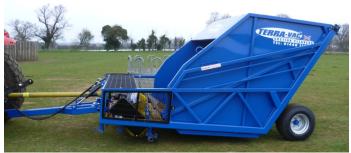

### **Terra-Vac Paddock Sweepers**

The Terra-Vac Sweeper Range are great for large areas and have the added benefit of helping to condition the paddocks by removing dead grass and promoting new growth.

#### **Features & Benefits**

- Choice of 1.1 to 1.8m Brush width > Wide coverage reduces cleaning time
- Floating Brush head > moves with the contours of the ground for maximum collection
- Powerful PTO mechanism > Ensures thorough cleaning and eliminates smearing caused by reduced brush speed
- Large capacity with top up baffle > Ensures you can use the full capacity & reduces emptying time
- 2 Year Warranty & reliable spares/repair service > Giving you piece of mind when you buy a
  Terra-Vac machine
- Brushes can be adjusted to required height > Can be used to pick up surface material or to scarify
- Rugged construction > Gives years of service with minimal maintenance

# **Terra-Vac Paddock Sweepers**

Choice of Brush width for wide coverage reducing cleaning time Powerful PTO drive mechanism ensures thorough cleaning and eliminates smearing

Large capacity with top up baffle & hi-tip operation reduces emptying time