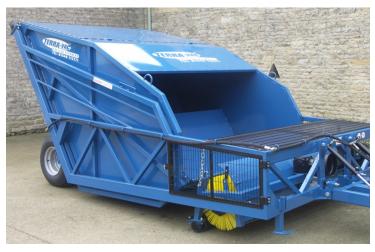

### **Terra-Vac Paddock Sweepers**

The Terra-Vac Sweeper Range are great for large areas and have the added benefit of helping to condition the paddocks by removing dead grass and promoting new growth.

#### **Features & Benefits**

- Choice of 1.1 to 1.8m Brush width > Wide coverage reduces cleaning time
- Floating Brush head > moves with the contours of the ground for maximum collection
- Powerful PTO mechanism > Ensures thorough cleaning and eliminates smearing caused by reduced brush speed
- Large capacity with top up baffle > Ensures you can use the full capacity & reduces emptying time
- 2 Year Warranty & reliable spares/repair service > Giving you piece of mind when you buy a
  Terra-Vac machine
- Brushes can be adjusted to required height > Can be used to pick up surface material or to scarify
- Rugged construction > Gives years of service with minimal maintenance

# **Terra-Vac Paddock Sweepers**

Choice of Brush width for wide coverage reducing cleaning time Powerful PTO drive mechanism ensures thorough cleaning and eliminates smearing

Large capacity with top up baffle & hi-tip operation reduces emptying time