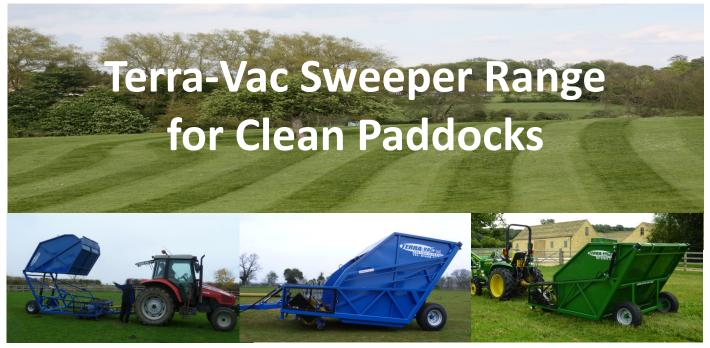

### **Terra-Vac Paddock Sweepers**

The Terra-Vac Sweeper Range are great for large areas and have the added benefit of helping to condition the paddocks by removing dead grass and promoting new growth.

#### **Features & Benefits**

- Choice of 1.1 to 1.8m Brush width > Wide coverage reduces cleaning time
- Floating Brush head > moves with the contours of the ground for maximum collection
- Powerful PTO mechanism > Ensures thorough cleaning and eliminates smearing caused by reduced brush speed
- Large capacity with top up baffle > Ensures you can use the full capacity & reduces emptying time
- 2 Year Warranty & reliable spares/repair service > Giving you piece of mind when you buy a
  Terra-Vac machine
- Brushes can be adjusted to required height > Can be used to pick up surface material or to scarify
- Rugged construction > Gives years of service with minimal maintenance