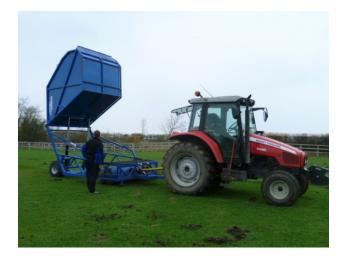

#### **Features & Benefits**

- Choice of 1.1 to 1.8m Brush width > Wide coverage reduces cleaning time
- Floating Brush head > moves with the contours of the ground for maximum collection
- Powerful PTO mechanism > Ensures thorough cleaning and eliminates smearing caused by reduced brush speed
- Large capacity with top up baffle > Ensures you can use the full capacity & reduces emptying time
- 2 Year Warranty & reliable spares/repair service > Giving you piece of mind when you buy a
  Terra-Vac machine
- Brushes can be adjusted to required height > Can be used to pick up surface material or to scarify
- Rugged construction > Gives years of service with minimal maintenance

Easy brush adjustment allows collection of surface material or to scarify

Lifting gear on Sweeper head for easy transportation

Call now: 01440 712171 www.terra-vac.com