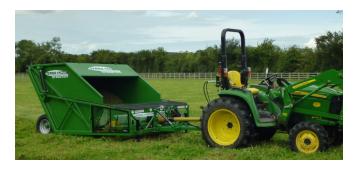

### **Terra-Vac Paddock Sweepers**

The Terra-Vac Sweeper Range are great for large areas and have the added benefit of helping to condition the paddocks by removing dead grass and promoting new growth.

#### **Features & Benefits**

- Choice of 1.1 to 1.8m Brush width > Wide coverage reduces cleaning time
- Floating Brush head > moves with the contours of the ground for maximum collection
- Powerful PTO mechanism > Ensures thorough cleaning and eliminates smearing caused by reduced brush speed
- Large capacity with top up baffle > Ensures you can use the full capacity & reduces emptying time
- 2 Year Warranty & reliable spares/repair service > Giving you piece of mind when you buy a
  Terra-Vac machine
- Brushes can be adjusted to required height > Can be used to pick up surface material or to scarify
- Rugged construction > Gives years of service with minimal maintenance

# **Terra-Vac Paddock Sweepers**

Choice of Brush width for wide coverage reducing cleaning time Powerful PTO drive mechanism ensures thorough cleaning and eliminates smearing

Large capacity with top up baffle & hi-tip operation reduces emptying time