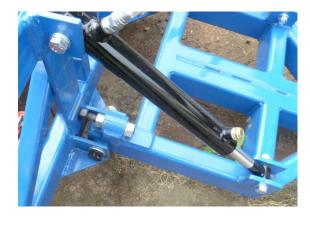

#### **Features & Benefits**

- Choice of 1.1 to 1.8m Brush width > Wide coverage reduces cleaning time
- Floating Brush head > moves with the contours of the ground for maximum collection
- Powerful PTO mechanism > Ensures thorough cleaning and eliminates smearing caused by reduced brush speed
- Large capacity with top up baffle > Ensures you can use the full capacity & reduces emptying time
- 2 Year Warranty & reliable spares/repair service > Giving you piece of mind when you buy a
  Terra-Vac machine
- Brushes can be adjusted to required height > Can be used to pick up surface material or to scarify
- Rugged construction > Gives years of service with minimal maintenance

# **Terra-Vac Paddock Sweepers**

Choice of Brush width for wide coverage reducing cleaning time Powerful PTO drive mechanism ensures thorough cleaning and eliminates smearing

Large capacity with top up baffle & hi-tip operation reduces emptying time